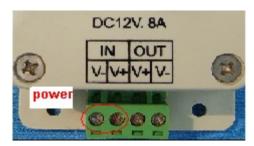

## Interface Specifications

Power input interface:

Adopt male and female connector with screw.

Load output interface:

Adopt male and female connector with screw.