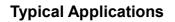

#### Summary

Dimmer is a controller that can adjust brightness infinitely, its control mode is knob-operated control, you could adjust light to the appropriate lighting brightness in accordance with your actual need.

## Interface Specifications

Power input interface:

Adopt male and female connector with screw.

Load output interface:

Adopt male and female connector with screw.

## **Direction for use**

- 1. Connect the load wire at first, following by the power wire; Please ensure short circuit can not occur between connecting wire before you turn on the power;
- Adopt rotary button,its function as follows: Rotate button to the right,brightness will be brighter,when you rotate it to the far right,the brightness is greatest. Rotate button to the left,brightness will be darker,when you rotate it to the far left,the light will be turned off.