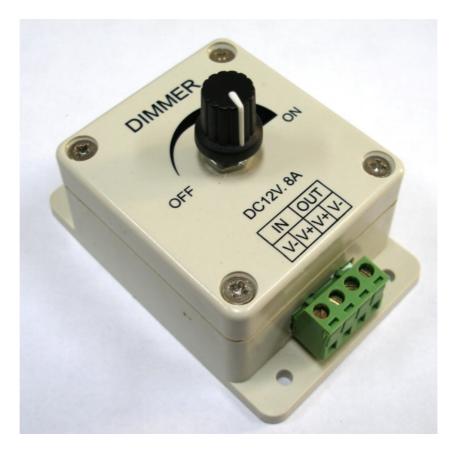

# **Product Specifications**

NANE: DIMMER MODEL: IS-XDIMMER-1CH-LV(L=5,6,12,24)

#### Summary

Dimmer is a controller that can adjust brightness infinitely, its control mode is knob-operated control, you could adjust light to the appropriate lighting brightness in accordance with your actual need.

## **Direction for use**

- 1. Connect the load wire at first, following by the power wire; Please ensure short circuit can not occur between connecting wire before you turn on the power;
- Adopt rotary button,its function as follows: Rotate button to the right,brightness will be brighter,when you rotate it to the far right,the brightness is greatest. Rotate button to the left,brightness will be darker,when you rotate it to the far left,the light will be turned off.