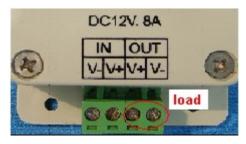

## Interface Specifications

Power input interface:

Adopt male and female connector with screw.

Load output interface:

Adopt male and female connector with screw.