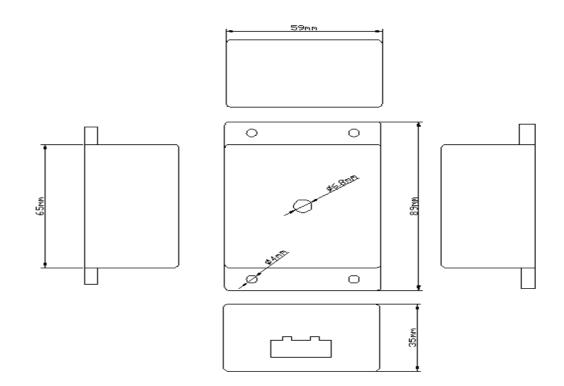

#### Technical parameters

- Working temperature: -20-60 °C
- Supply voltage: DC12V
- Output: 1 channel
- External dimension: L89 X W59 X H35 mm
- Packing size: L96 X W64 X H65 mm
- Net weight: 85 g
- Gross weight: 110g
- Static power consumption: <1 W
- Output current: <8 A
- Power output: 96 W

## **External Dimension**