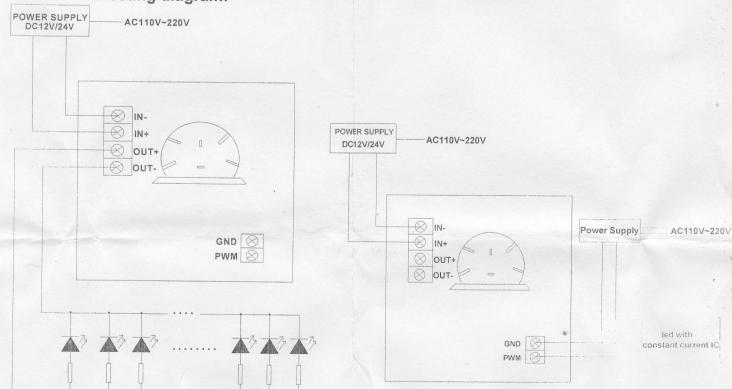

>75</b> % <b>100</b> % | HOTKEY                     | Choose different scale of brightness                                                                                                                                                                                                                                                                                                 |
| 1 3 2 4                      | SCENE                      | If the current brightness is what you want, you can put this button always, until more than 3 seconds; then the light will flicker one times, which explains that the current brightness have been saved. When the time you put this button is less than 3 seconds, the brightness, which had been saved in previous time will show. |

## III. Connecting diagram:



## IV. Attentions:

- 1. Supply voltage of this product is DC12V~DC24V;It is forbidden for others.
- 2. Load wire should be connected correctly according to colors that connect drawing offers.
- 3. Warranty of this product is one year, in this period we guarantee replacement or repairing with no charge, but exclude the artificial damage or overload working.