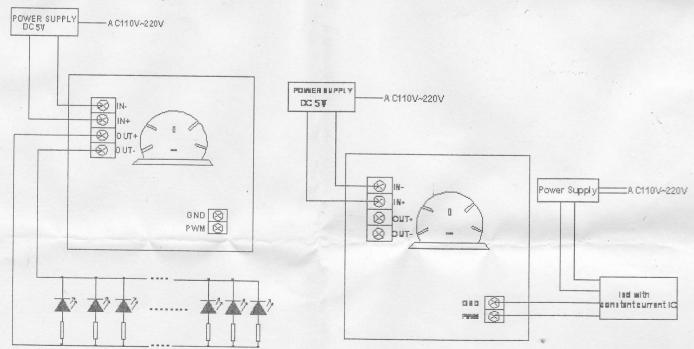

| 50% (100%)    |                             |                                                                                                                                                                                                                                                                                                                                                |
| 1324          | SCENE                       | If the current brightness is what you want, you can put this button<br>always,until more than 3 seconds; then the light will flicker one<br>times,which explains that the current brightness have been saved.<br>When the time you put this button is less than 3 seconds, the<br>brightness, which had been saved in previous time will show. |

## III. Connecting diagram:



#### IV. Attentions:

1. Supply voltage of this product is DC5V; It is forbidden for others.

 Load wire should be connected correctly according to colors that connect drawing offers.
Warranty of this product is one year, in this period we guarantee replacement or repairing with no charge, but exclude the artificial damage or overload working.